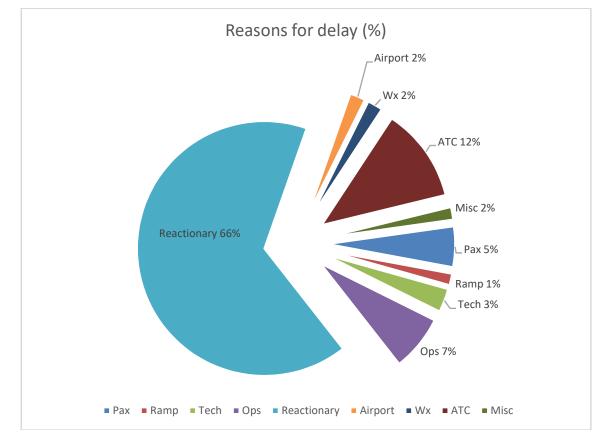

# Air India\*

Spicejet

Akasa Air

Reasons for delay have been analysed, which are presented below. It has been found that the majority of delays have been attributed to 'Reactionary'.