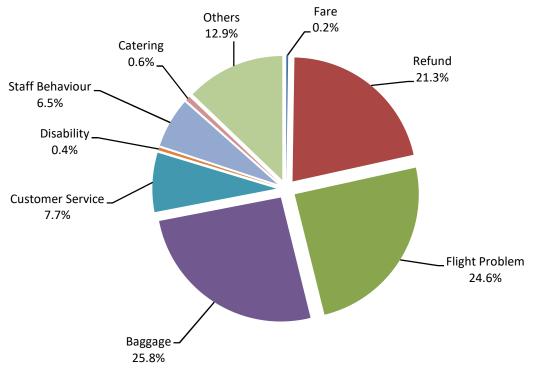

Various reasons of passenger complaints are indicated below:

Note –The major reasons for complaints is flight problem & baggage related. Airlines have received a total of 817 complaints, out of which 817(100 %) have been addressed.

The Traffic report is being prepared based on information received from scheduled domestic airlines.

The reason for complaint as percentage compared to the previous month is as follows:

Airline-wise status of redressal of complaints is given at Table – 2.