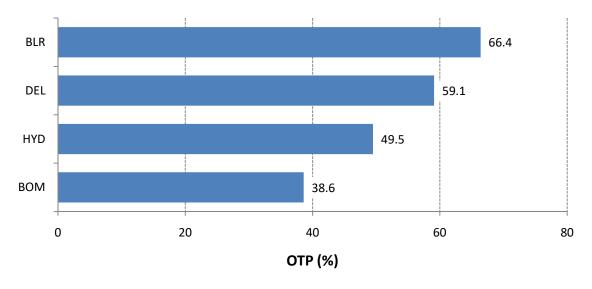

#### **On-Time Performance (Scheduled Domestic Airlines)**

On-Time Performance (OTP) of scheduled domestic airlines has been computed for four metro airports viz. Bangalore, Delhi, Hyderabad, and Mumbai. Airline-wise OTP at four metro airports for the month of December 2024 is as follows:

<sup>\*</sup> Air India data includes Air India Express also

Airport-wise On-Time Performance of scheduled domestic airlines complying with Route Dispersal Guidelines is as follows: