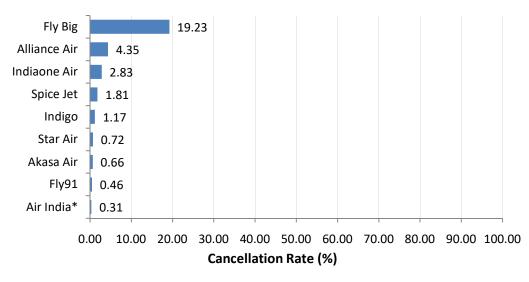

#### **Cancellations**

The overall cancellation rate of scheduled domestic airlines for the month of December 2024 has been 1.07%. Airline-wise details of cancellations are as follows:

Air India data includes Air India Express also