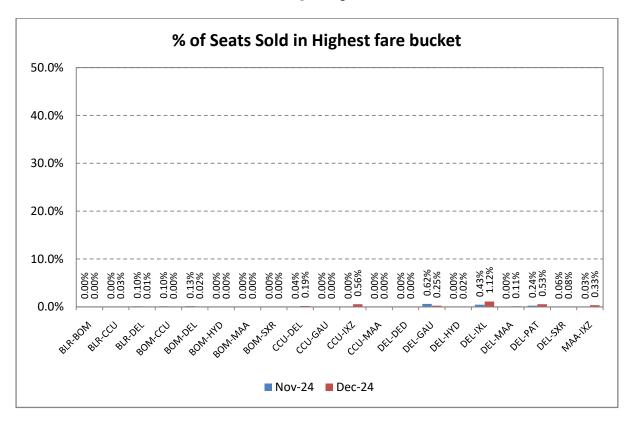

## Revenue Earned& Seats Sold in Highest Fare Bucket

The revenue earned and the number of seats sold by scheduled airlines in the highest fare bucket on selected 20 sectors is as follows: