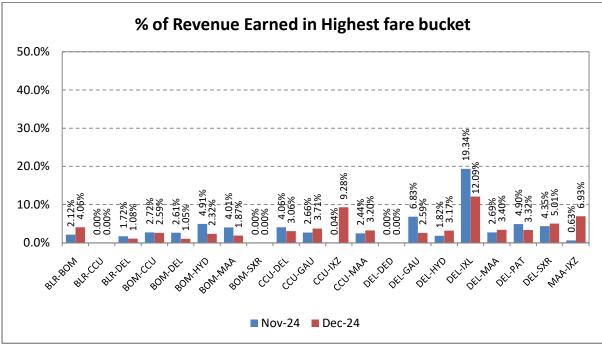

## Revenue Earned& Seats Sold in Highest Fare Bucket

The revenue earned and the number of seats sold by scheduled airlines in the highest fare bucket on selected 20 sectors is as follows: