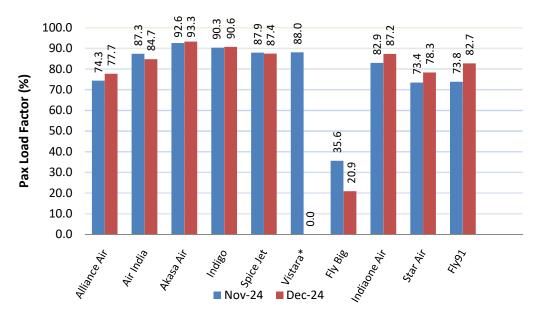

#### Passenger Load Factor

The passenger load factors of various scheduled domestic airlines in December 2024 are as follows (**Ref Table 1**):

\* Vistara November month data is till 11 Nov 2024. Effective 12 Nov 2024 Vistara merged with Air India.

#### MONTH-WISE SEAT FACTOR OF SCHEDULED OPERATORS IN 2024 (PASSENGER LOAD FACTOR IN PERCENTAGE)

| Month | Alliance<br>Air | AIX<br>Connect** | Air<br>India | Akasa<br>Air | Indigo | Spice<br>Jet | Vistara | Fly<br>Big | Indiaone<br>Air | Star<br>Air | Zooom | Fly91 |
|-------|-----------------|------------------|--------------|--------------|--------|--------------|---------|------------|-----------------|-------------|-------|-------|
| Jan   | 80.1            | 87.6             | 87.3         | 92.4         | 88.4   | 93.7         | 94.2    | 15.3       | 85.5            | 76.5        | -     | -     |
| Feb   | 79.1            | 87.6             | 87.1         | 92.1         | 88.1   | 94.5         | 94.6    | 24.7       | 86.0            | 76.7        | 15.2  | -     |
| Mar   | 78.1            | 85.1             | 84.2         | 88.4         | 84.9   | 92.7         | 92.4    | 39.1       | 85.9            | 65.6        | 5.5   | 49.7  |
| Apr   | 79.1            | 85.8             | 84.3         | 87.9         | 86.6   | 90.9         | 90.9    | 33.2       | 83.0            | 74.4        | 0.6   | 48.4  |
| May   | 79.4            | 86.9             | 86.9         | 90.3         | 88.4   | 94.1         | 93.4    | 38.1       | 80.6            | 75.3        | 0.3   | 60.0  |
| Jun   | 78.6            | 88.6             | 84.7         | 89.6         | 87.0   | 91.5         | 91.0    | 43.4       | 80.3            | 72.1        | -     | 51.9  |
| Jul   | 75.6            | 85.7             | 82.2         | 86.4         | 84.6   | 90.3         | 90.0    | 19.5       | 72.7            | 69.7        | -     | 52.0  |
| Aug   | 73.3            | 84.4             | 80.1         | 85.5         | 82.3   | 81.0         | 88.7    | 35.7       | 72.2            | 74.3        | -     | 53.6  |
| Sep   | 73.1            | 81.6             | 80.1         | 85.9         | 82.6   | 80.4         | 90.9    | 32.9       | 74.4            | 66.7        | -     | 58.5  |
| Oct   | 73.9            | -                | 80.8         | 85.7         | 82.3   | 81.0         | 86.1    | 33.2       | 76.5            | 72.5        | -     | 63.5  |
| Nov   | 74.3            | -                | 87.3         | 92.6         | 90.3   | 87.9         | 88.0*   | 35.6       | 82.9            | 73.4        | -     | 73.8  |
| Dec   | 77.7            | -                | 84.7         | 93.3         | 90.6   | 87.4         | -       | 20.9       | 87.2            | 78.3        | -     | 82.7  |

\* Vistara data till 11 Nov 2024. Effective 12 Nov 2024 Vistara merged with Air India.

\*\*AIX connect merged with Air India Express effective Oct 2024. Air India Data includes Air India Express also.