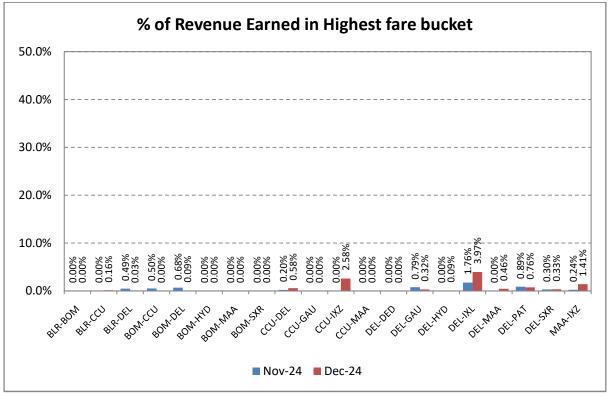

## Revenue Earned& Seats Sold in Highest Fare Bucket

The revenue earned and the number of seats sold by scheduled airlines in the highest fare bucket on selected 20 sectors is as follows: