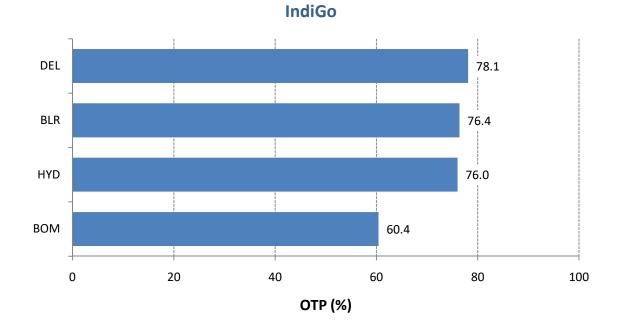

#### **On-Time Performance (Scheduled Domestic Airlines)**

On-Time Performance (OTP) of scheduled domestic airlines has been computed for four metro airports viz. Bangalore, Delhi, Hyderabad, and Mumbai. Airline-wise OTP at four metro airports for the month of December 2024 is as follows:

<sup>\*</sup> Air India data includes Air India Express also

Airport-wise On-Time Performance of scheduled domestic airlines complying with Route Dispersal Guidelines is as follows: