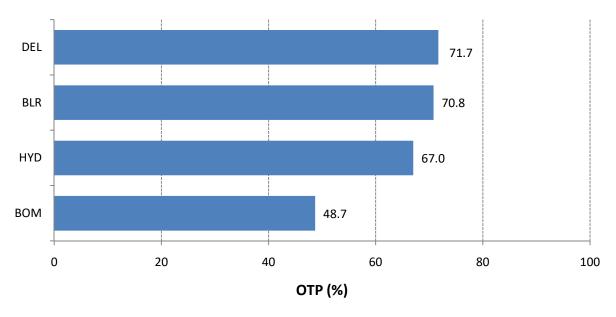

#### **On-Time Performance (Scheduled Domestic Airlines)**

On-Time Performance (OTP) of scheduled domestic airlines has been computed for four metro airports viz. Bangalore, Delhi, Hyderabad, and Mumbai. Airline-wise OTP at four metro airports for the month of December 2024 is as follows:

<sup>\*</sup> Air India data includes Air India Express also

Airport-wise On-Time Performance of scheduled domestic airlines complying with Route Dispersal Guidelines is as follows: