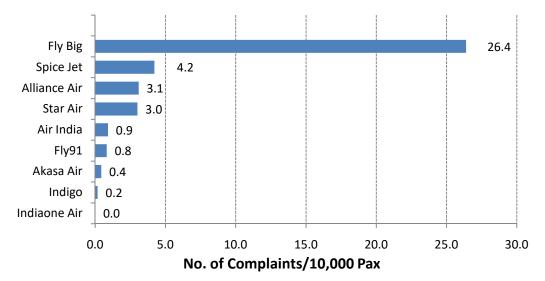

## Passenger Complaints during the month

During December 2024, a total of 817 passenger related complaints had been received by the scheduled domestic airlines. The number of complaints per 10,000 passengers carried for the month of December 2024 has been around 0.55. The airline-wisedetails are as follows:

# Table 2

|              | Complain | Redressal Status                    |        |      |  |
|--------------|----------|-------------------------------------|--------|------|--|
| Airline      | Total    | Per 10,000<br>Passengers<br>Carried | Closed | Open |  |
| Alliance Air | 31       | 3.1                                 | 31     | 0    |  |
| Air India*   | 360      | 0.9                                 | 360    | 0    |  |
| Akasa Air    | 30       | 0.4                                 | 30     | 0    |  |
| Indigo       | 167      | 0.2                                 | 167    | 0    |  |
| Spice Jet    | 206      | 4.2                                 | 206    | 0    |  |
| Fly Big      | 3        | 26.4                                | 3      | 0    |  |
| Indiaone Air | 0        | 0.0                                 | 0      | 0    |  |
| Star Air     | 18       | 3.0                                 | 18     | 0    |  |
| Fly91        | 2        | 0.8                                 | 2      | 0    |  |
| Total        | 817      | 0.55                                | 817    | 0    |  |