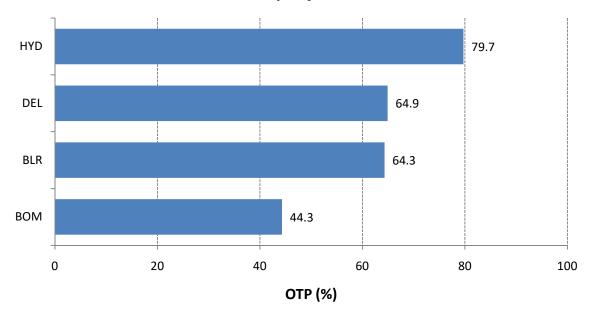

#### **On-Time Performance (Scheduled Domestic Airlines)**

On-Time Performance (OTP) of scheduled domestic airlines has been computed for four metro airports viz. Bangalore, Delhi, Hyderabad, and Mumbai. Airline-wise OTP at four metro airports for the month of December 2024 is as follows:

<sup>\*</sup> Air India data includes Air India Express also

Airport-wise On-Time Performance of scheduled domestic airlines complying with Route Dispersal Guidelines is as follows: