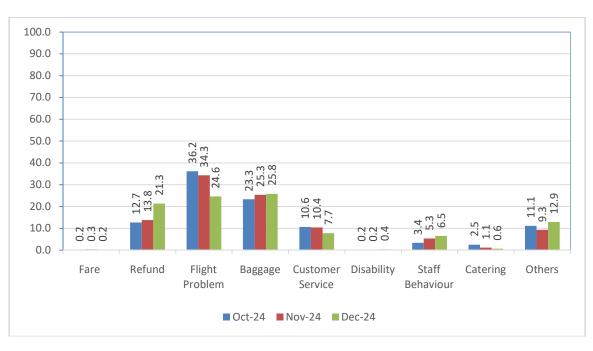

The Traffic report is being prepared based on information received from scheduled domestic airlines.

The reason for complaint as percentage compared to the previous month is as follows:

Airline-wise status of redressal of complaints is given at Table – 2.