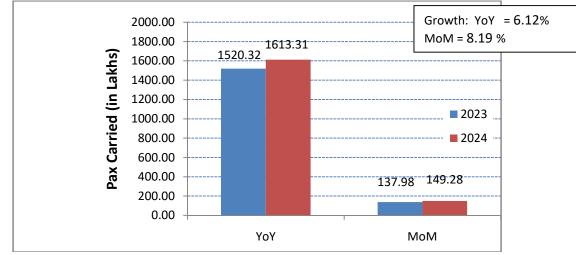

#### Passenger Growth

Passengers carried by domestic airlines during January –December 2024 were **1613.31 lakhs** as against **1520.32 lakhs** during the corresponding period of the previous year thereby registering an annual growth of **6.12%** and monthly growth of **8.19%**.