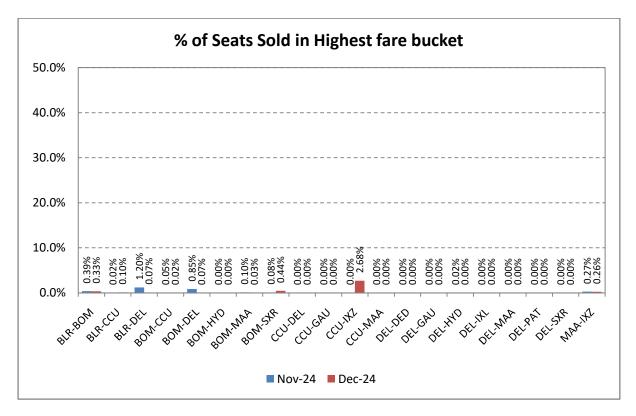

## Revenue Earned& Seats Sold in Highest Fare Bucket

The revenue earned and the number of seats sold by scheduled airlines in the highest fare bucket on selected 20 sectors is as follows: