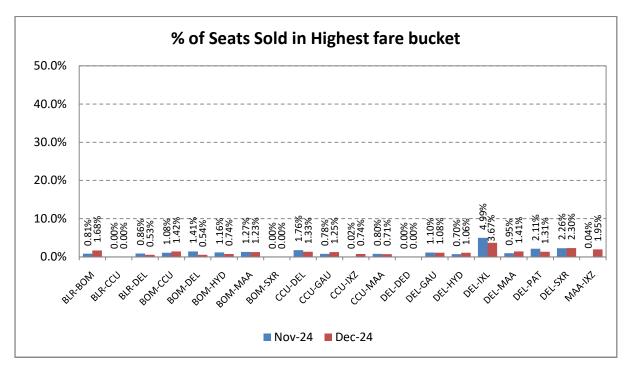

## Revenue Earned& Seats Sold in Highest Fare Bucket

The revenue earned and the number of seats sold by scheduled airlines in the highest fare bucket on selected 20 sectors is as follows: