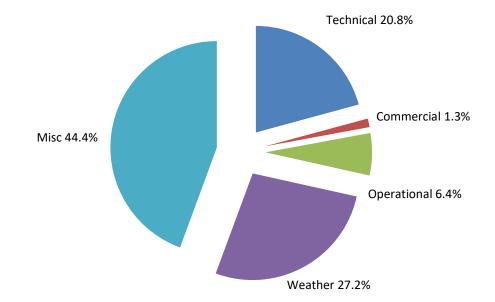

month of December 2024.

#### Passenger Growth

Passengers carried by domestic airlines during January –December 2024 were **1613.31 lakhs** as against **1520.32 lakhs** during the corresponding period of the previous year thereby registering an annual growth of **6.12%** and monthly growth of **8.19%**.



#### Passenger Load Factor

The passenger load factors of various scheduled domestic airlines in December 2024 are as follows (**Ref Table 1**):



\* Vistara November month data is till 11 Nov 2024. Effective 12 Nov 2024 Vistara merged with Air India.

#### **Cancellations**

The overall cancellation rate of scheduled domestic airlines for the month of December 2024 has been 1.07%. Airline-wise details of cancellations are as follows:



Air India data includes Air India Express also



Various reasons of cancellations are indicated below:

# MARKET SHARE OF SCHEDULED DOMESTIC AIRLINES (YEAR 2024)

|            |                             | Passengers Carried (in Lakhs)/Market Share (%) |                       |              |                  |              |                |              |             |                 |                    |       |       |
|------------|-----------------------------|------------------------------------------------|-----------------------|--------------|------------------|--------------|----------------|--------------|-------------|-----------------|--------------------|-------|-------|
| Month      |                             |                                                |                       |              |