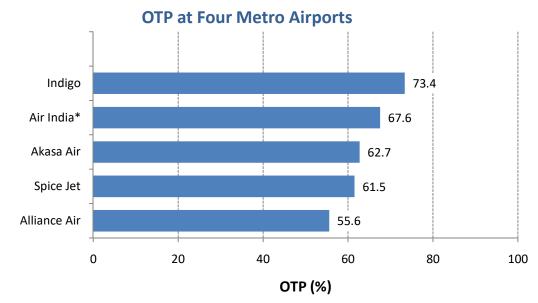

#### **On-Time Performance (Scheduled Domestic Airlines)**

On-Time Performance (OTP) of scheduled domestic airlines has been computed for four metro airports viz. Bangalore, Delhi, Hyderabad, and Mumbai. Airline-wise OTP at four metro airports for the month of December 2024 is as follows:

<sup>\*</sup> Air India data includes Air India Express also

Airport-wise On-Time Performance of scheduled domestic airlines complying with Route Dispersal Guidelines is as follows: