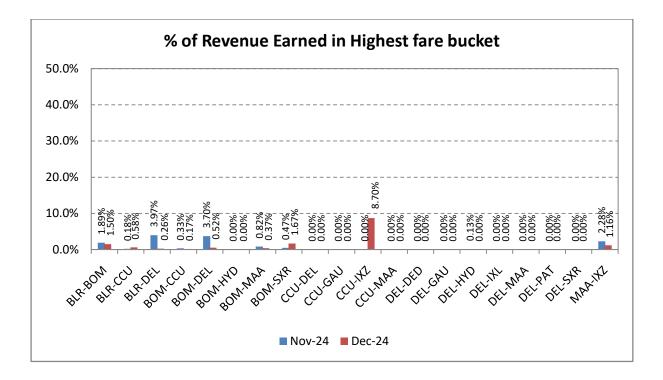

## Revenue Earned& Seats Sold in Highest Fare Bucket

The revenue earned and the number of seats sold by scheduled airlines in the highest fare bucket on selected 20 sectors is as follows: