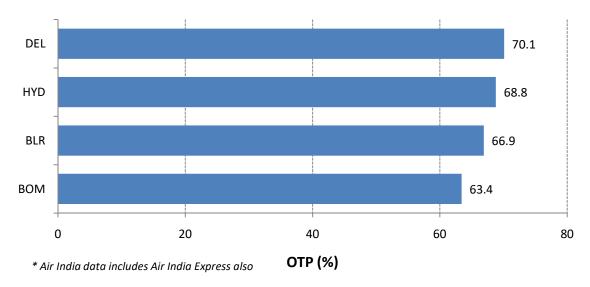

#### **On-Time Performance (Scheduled Domestic Airlines)**

On-Time Performance (OTP) of scheduled domestic airlines has been computed for four metro airports viz. Bangalore, Delhi, Hyderabad, and Mumbai. Airline-wise OTP at four metro airports for the month of December 2024 is as follows:

<sup>\*</sup> Air India data includes Air India Express also

Airport-wise On-Time Performance of scheduled domestic airlines complying with Route Dispersal Guidelines is as follows: